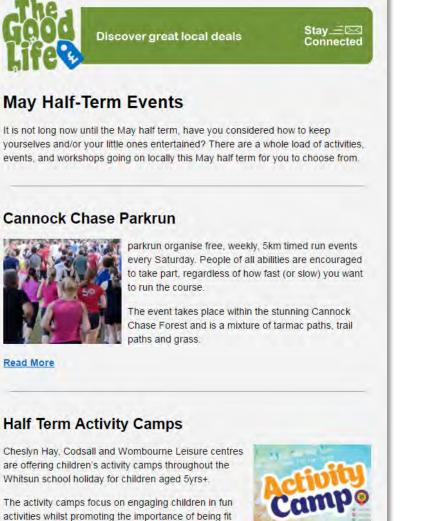

#### The Good Life Deals eBulletins

#### Discover great deals from local company's...

10% saving on Tree Top

Junior at Go Ape

Cannock Chase

Save on refurbished Amazon Fire Tablets for a limited time only

slice of cake for just £3.50 at Made with Love READ MORE

Save 10% on your total bill when visiting Langan's Tea Rooms

Join South Staffordshire Swim Academy and receive FREE swimming

Brilliant Bouncy Fun offer, hire a bouncy castle for just £45 a day

READ MORE

Stay Connected