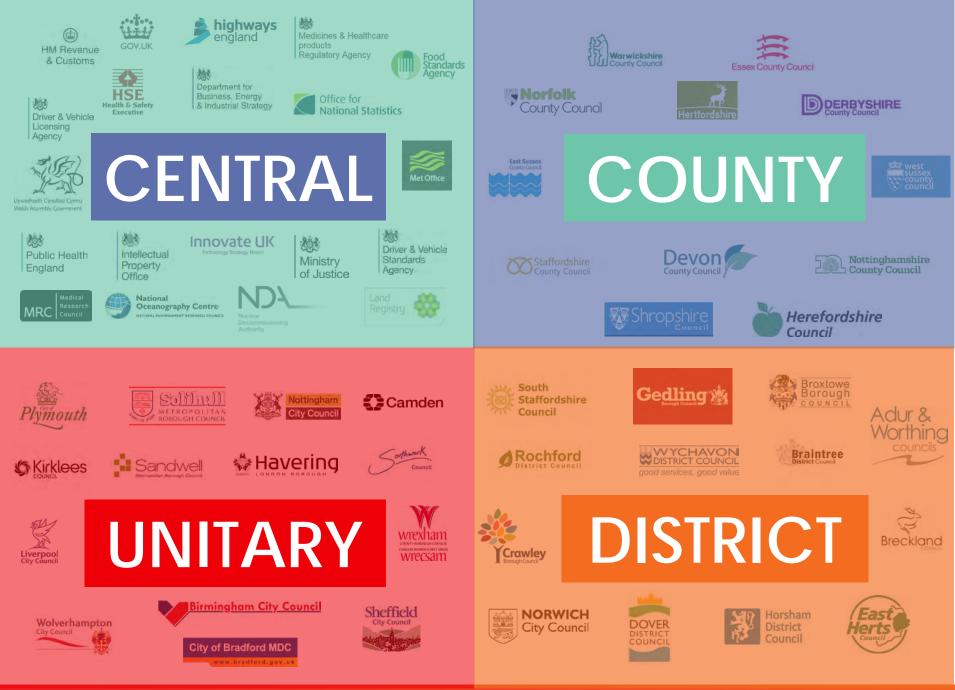

### The Power of the Network

The only network that connects central, local and international governments

#### FACTS

- 150 million+ subscribers across 1,800 central, local and international government agencies
- 10 million+ subscribers across the UK
- 50,000 new people sign up to get updates from government every day through Granicus

### **IMPACT ON YOUR REACH**

- Growth: dramatically increase audience size
   sometimes by 500%
- Relevance: Cross-promote your content based on industry, location or region
- Engagement: One-stop shop for citizens to sign up for information that matters to them