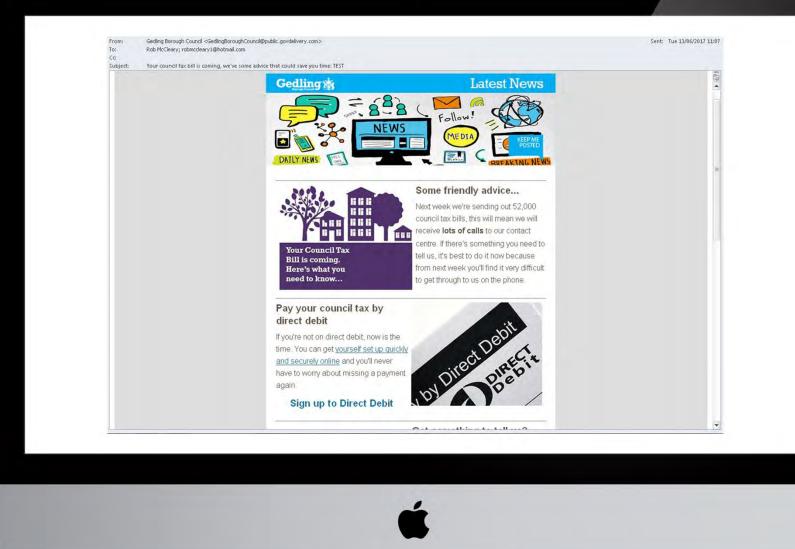

## The email

- Council Tax purposes only
- Created a new topic
- Added CT emails
- Once sent, deleted topic and Granicus cleansed 'Orphans'

#### • 3,500 fewer calls

• 14% reduction in calls

• £8,000 in savings

 1,000 new subscribers to other topics

• 70% open rate

• Nearly 900 clicks