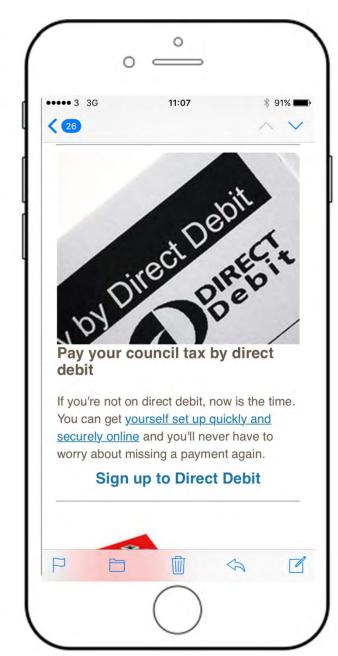

## The email

- Council Tax purposes only
- Created a new topic
- Added CT emails
- Once sent, deleted topic and Granicus cleansed 'Orphans'

#### • 3,500 fewer calls

• 14% reduction in calls

• £8,000 in savings

 1,000 new subscribers to other topics

• 70% open rate

• Nearly 900 clicks