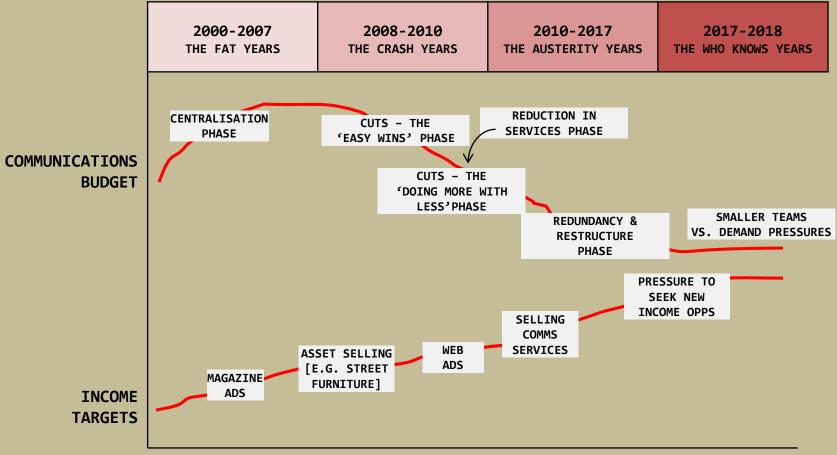

### SOME CONTEXT AND SOME ISSUES

ISSUE 01 INCOME TARGETS NOT ALWAYS BASED ON REALISTIC FIGURES...

.

THE MORE YOU ACHIEVE THE MORE YOUR TARGETS INCREASE

#### THE RISE AND FALL OF THE PUBLIC SECTOR COMMS TEAM BUDGET

@darrencaveney | comms2point0.co.uk

### SOME BACKGROUND

budget being reduced each year+demand for comms increasing

= a need to generate fincome

## THREE PHRSES OF COMMS CUTS

 $\mathcal{B}$ 

Phase one Stationary Phase two Print Phase three **Staff** 

# COMMS INCOME sponsorship advertising P services

COUNCIL BUDGET

**33333333333** 