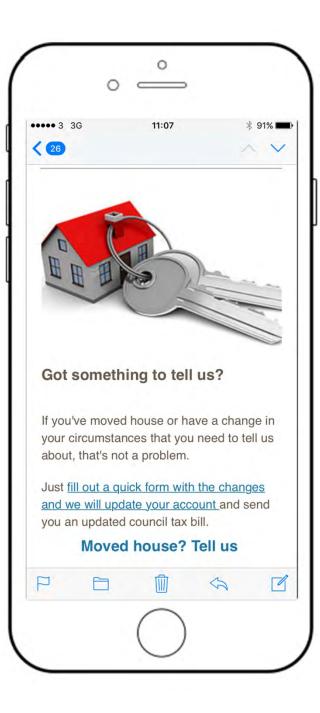

## The email

- Council Tax purposes only
- Created a new topic
- Added CT emails
- Once sent, deleted topic and Granicus cleansed 'Orphans'

#### • 3,500 fewer calls

• 14% reduction in calls

• £8,000 in savings

 1,000 new subscribers to other topics

• 70% open rate

• Nearly 900 clicks