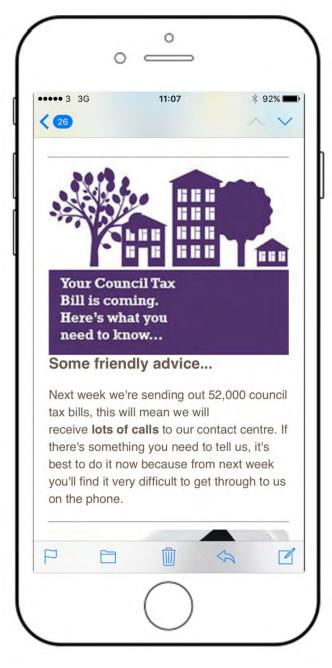

## The email

- Council Tax purposes only
- Created a new topic
- Added CT emails
- Once sent, deleted topic and Granicus cleansed 'Orphans'

#### • 3,500 fewer calls

• 14% reduction in calls

• £8,000 in savings

 1,000 new subscribers to other topics

• 70% open rate

• Nearly 900 clicks