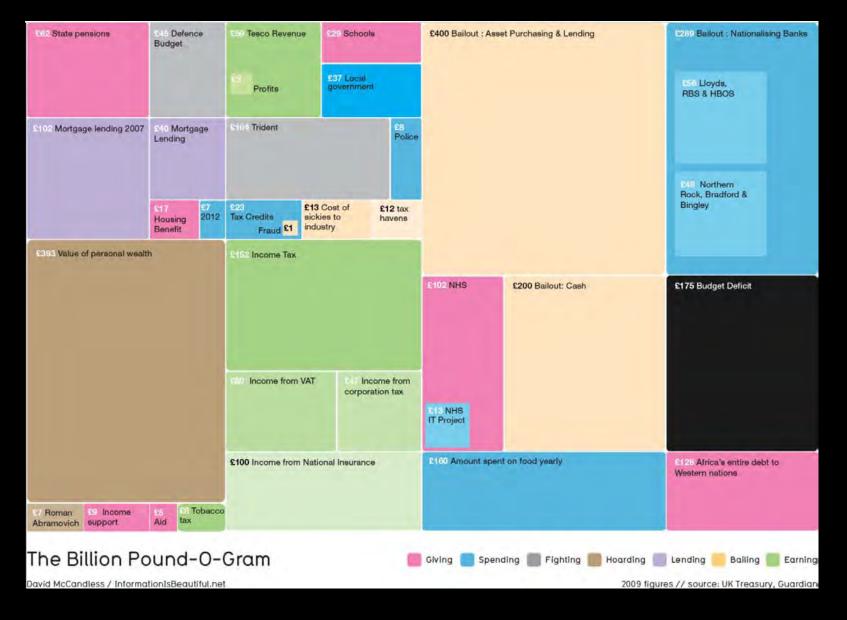

# COMMS INCOME sponsorship advertising P services

COUNCIL BUDGET

**33333333333** 

# £1 billion 10,000 new jobs

**£1 million** New foster carers

## £10,000 for an older person

## £60,000 for an e-bay for furniture