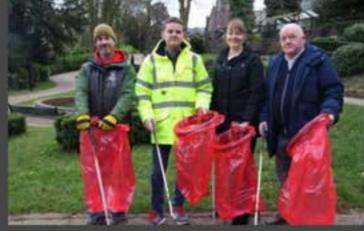

#### Torfaen added 19 new photos. March 16 at 7:00pm - 6

The Torfaen Spring Clean has gotten off to a fantastic start this week! Today children from Building Blocks nursery, Croesycellog Primary School and Crownbridge School worked together to clear up their community in Croesycellog.

At Cwmbran Boating Lake local residents and staff from the Cwmbran Centre litter picked around the lake and park.

Thank you all for your hard work - please tag and share!

If you want to find out about more litter picking events, or to organise your own, visit www.torfaen.gov.uk/springclean