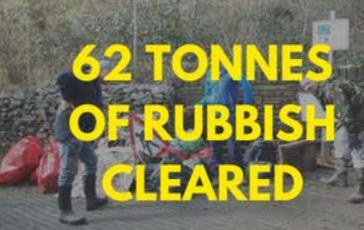

### TORFAEN SPRING CLEAN OUTCOMES

20 EVENTS JUST 3 'ORGANISED' BY THE COUNCIL 500 VOLUNTEERS SIGNED UP 3 NEW COMMUNITY GROUPS CREATED Next...