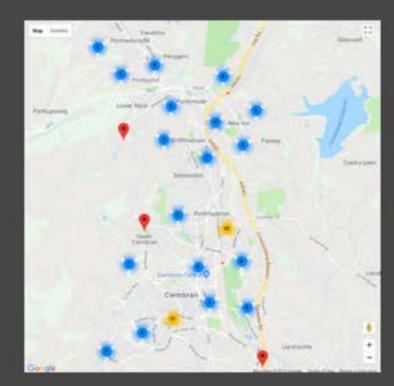

### TORFAEN SPRING CLEAN OUTCOMES

20 EVENTS JUST 3 'ORGANISED' BY THE COUNCIL 500 VOLUNTEERS SIGNED UP 3 NEW COMMUNITY GROUPS CREATED Next...